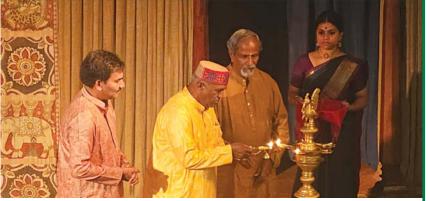

The Kalakshetra Foundation celebrated the 'Remembering Rukmini Devi Festival' from Feb.27 to Mar.1. The festival was inaugurated by folk singer Padmashree Bheru Singh Chauhan, Suresh Kumar Chikkala (Director -Kalakshetra Foundation), R.Nataraj (Retd. IPS) and Prof. A. Janardhanan -Kathakali and Bharatanatyam exponent (not in pic.). This was followed by a dance drama, 'Kannappar Kuravanji'.