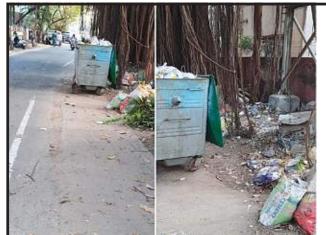

l dumping and restore cleanliness. - N. Anantharaman, Thiruvanmiyur.



■ Here is a photo of the precarious condition of the tree at Vannandurai bus stop. The dumping of concrete and building material waste right beneath the tree will pave the way for the natural death of the tree, which provides shade and shelter for bus commuters.

It is sincerely hoped that GCC authorities will ensure the timely removal of the debris. - *S. Ramalingam, Sastri Nagar.* 

#### **Pathway on Elliot's Beach**

■ Thanks for the good work by GCC to lay the pathway in Elliot Beach to help walkers. Super seniors holding sticks will appreciate this initiative.

If handrails are provided at the entrance, where there are a couple of steps to climb up and down now, it would be good.

- S. R. Sundaram, Besant Nagar.



## Jutting bins on the road

■ The two Urbaser bins, placed on 1st Main Road Indira Nagar, jut out onto the road making it difficult for pedestrians and vehicular traffic to navigate this stretch. The space behind the bins is an eyesore as it is used as a dumping ground. This area can be cleared up and utilised for placing the bins. - Shalini Swaminathan, Indira Nagar.

#### Additional food kiosks may ruin Besant Nagar



Besant Nagar 2nd Avenue is in shambles. GCC has recently designated the western side walkway as a Vendor Zone. All of a sudden more than 20 fabricated shop kiosks have sprung up mostly biriyani shops! This does not spare the eastern sidewalk path which is already overcrowded.

Once these kiosks are activated, the whole pathway will get blocked and all the garbage and us