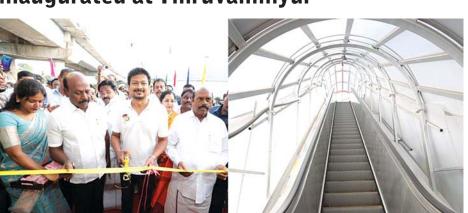

## CM issues appointment orders to 2,642 doctors

Tamil Nadu Chief Minister M.K. Stalin, on Feb.26, distributed appointment orders to 2,642 newly selected medical officers through the Tamil Nadu Medical Services Recruitment Board at an event held in Thiruvanmivur.

to strengthen Tamil Nadu's healthcare infrastructure by deploying doctors across ESI hospitals, government primary health centres (PHCs), urban PHCs, and additional health centres. Addressing the gathering,

The initiative aims the Chief Minister emphasised that healthcare is a top priority and reaffirmed the state's commitment to providing quality medical care for all.

> He also praised Tamil Nadu's initiatives, such as the 'Innuyir

Kaappom – Nammai Kaakkum 48' scheme, which has significantly reduced accident-related fatalities.

Health Minister Ma. Subramanian, MPTamizhachi Thangapandian, MLAs, and senior health officials

attended the event. The Chief Minister assured the newly appointed doctors that the government would support them in their mission to save lives, urging them to prioritise public welfare above all else.