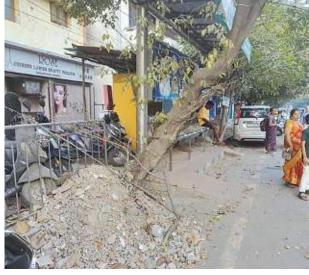

ents of Rajaji Nagar Main Road (at the end of Pillaiyar Kovil Street), Thiruvanmiyur. A new, unauthorised dump yard has emerged in our locality, causing severe inconvenience and health hazards to the community.

What was once a clean and peaceful neighbourhood is now littered with garbage, construction debris, and plastic waste. The growing pile of waste has led to unbearable stench, increased mosquito breeding, and the presence of stray animals, creating an unsanitary environment. The residents, especially children and elderly individuals, are at risk of diseases due to this unhygienic situation.

I urge the municipal corporation to intervene immediately, remove the waste, and implement strict measures to prevent illegal dumping and restore cleanliness. - N. Anantharaman, Thiruvanmiyur.



■ Here is a photo of the precarious condition of the tree at Vannandurai bus stop. The dumping of concrete and building material waste right beneath the tree will pave the way for the natural death of the tree, which provides shade and shelter for bus commuters.

It is sincerely hoped that GCC authorities will ensure the timely removal of the debris. - *S. Ramalingam, Sastri Nagar.* 

#### **Pathway on Elliot's Beach**

■ Thanks for the good work by GCC to lay the pathway in Elliot Beach to help walkers. Super seniors holding sticks will appreciate this initiative.

If handrails are provided at the entrance, where there are a couple of steps to climb up and down now, it would be good.

- S. R. Sundaram, Besant Nagar.



## Jutting bins on the road

■ The two Urbaser bins, placed on 1st M