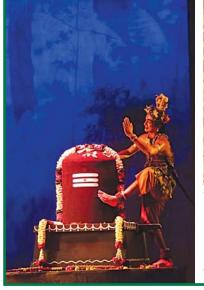

The Kalakshetra Foundation celebrated the 'Remembering Rukmini Devi Festival' from Feb.27 to Mar.1. The festival was inaugurated by folk singer Padmashree Bheru Singh Chauhan, Suresh Kumar Chikkala (Director -Kalakshetra Foundation), R.Nataraj (Retd. IPS) and Prof. A. Janardhanan -Kathakali and Bharatanatyam exponent (not in pic.). This was followed by a dance drama, 'Kannappar Kuravanji'.