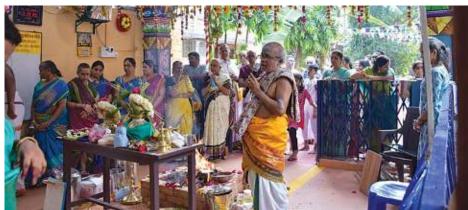

#### Brahmotsavam at Anantha Padmanabhaswamy temple

Sri Anantha Padmanabhaswamy temple, Gandhi Nagar, Adyar is celebrating the 31st Brahmotsavam from Mar.4 to 15. Brahmotsavam schedule for this week:

• Mar.4 at 6 am: Maha Ganapathy Homam; Sri Vinayagar Purappadu, Mooshiga Vahanam - Sri Raja Ganapathi Alankaram;

• Mar.5 at 9 am: Kodiyetram; Kedayam - Sridevi-Bhoodevi Samedha Sri Anantha Padmanabha Swamy Alankaram; 4 pm: Yagasalai Arambam; Simha Vahanam - Sri Padavedu Lakshmi Narasimhar Alankaram;

• Mar.6 at 7 am: Surya Prabhai Vahanam -Kancheepuram Sri Ashta Karathan Alankaram; 6.30 pm: Chandra Prabhai Vahanam - Sri Venkatachalapathi Alankaram;

• Mar.7 at 7 am - Namagiri Thayar Alankaram; 6.30 pm: Anna Vahanam - Sri Saraswathi Alankaram;

• Mar.8 at 6 am: Thirucherai Sri Saranatha Perumal Alankaram; 6.30 pm: Sesha Vahanam - Sri Vaikundanathar Alankaram;

• Mar.9 at 9 am: Garuda Sevai; Garuda Vahanam - Sri Anantha Padmanabha Swamy Alankaram; 6.30 pm: Sri Hanumantha Vahanam - Pon Pathar Koodam Chathurbuja Ramar Alankaram