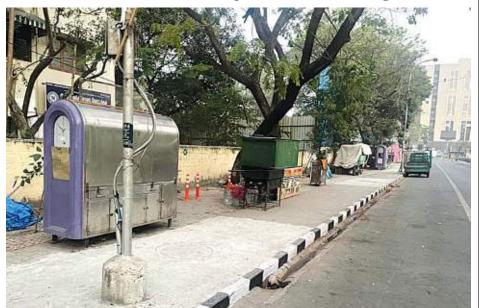

*S. Ramalingam, Sastri Nagar.* 

#### **Pathway on Elliot's Beach**

■ Thanks for the good work by GCC to lay the pathway in Elliot Beach to help walkers. Super seniors holding sticks will appreciate this initiative.

If handrails are provided at the entrance, where there are a couple of steps to climb up and down now, it would be good.

- S. R. Sundaram, Besant Nagar.



## Jutting bins on the road

■ The two Urbaser bins, placed on 1st Main Road Indira Nagar, jut out onto the road making it difficult for pedestrians and vehicular traffic to navigate this stretch. The space behind the bins is an eyesore as it is used as a dumping ground. This area can be cleared up and utilised for placing the bins. - Shalini Swaminathan, Indira Nagar.

#### Additional food kiosks may ruin Besant Nagar



Besant Nagar 2nd Avenue is in shambles. GCC has recently designated the western side walkway as a Vendor Zone. All of a sudden more than 20 fabricated shop kiosks have sprung up mostly biriyani shops! This does not spare the eastern sidewalk path which is already overcrowded.

Once these kiosks are activated, the whole pathway will get blocked and all the garbage and used containers will get strewn all around adding to the stink already present. How are these being regulated? This is another classic case like the Elliot's Beach shop and I am worried that this will create a big mess!

- Ramesh, Besant Nagar.



#### Hoardings on South Avenue Road

• Every alternate day, we the residents of South Avenue Road, Thiruvanmiyur, see big hoardings on the pavements, in connection with some functi